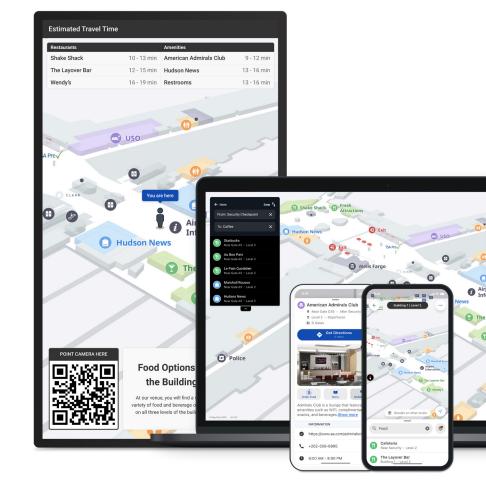

# Improve how people navigate spaces.

Intuitive indoor mapping solutions across web, mobile, and native applications.

- Location-based search
- Step-by-step routing
- Simple cartographyDetailed POI cards
- Cross-device compatibility
- Geospatial data management

#### Increased ancillary revenue

Elevate dining, retail, and other venue amenities with contextual search, rich POI data, and intuitive maps.

## Better visitor experiences

Guide visitors with blue-dotenabled indoor wayfinding using GPS, BLE, or VLC technology.

## Centralized map management

Update map data and deploy to multiple endpoints from a single venue management system.