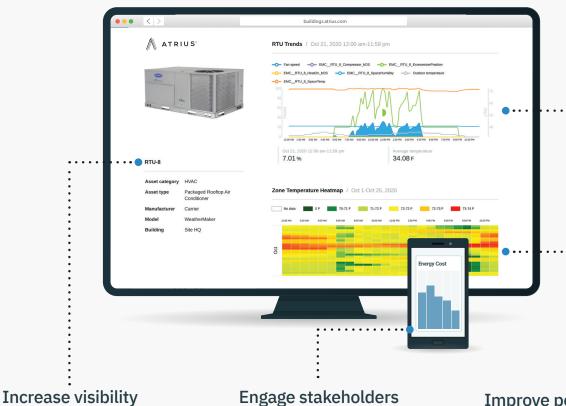

Centralize mission-critical

data in a unified platform

Boost productivity with predictive forecasting & machine learning

Distribute ECM progress reports to internal stakeholders and building occupants through userfriendly collaboration tools

## Improve performance

Analyze system-level data to uncover savings opportunities and prioritize initiatives

#### Reporting

Create a unified source of truth for building and energy data reporting:

- Drag and drop customization using 25+ card types
- Tailored for portfolio, building, tenant, and asset use cases
- Public and private visibility via link sharing and embedded cards
- Simple workflows for batch actions on multiple dashboards