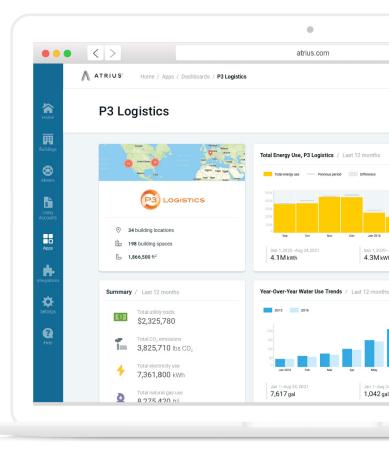

## Reach your most ambitious sustainability goals

The most accurate, complete picture of portfolio-wide energy performance.

- Predictive modeling
- Emissions reporting
- Data quality engine
- Trend monitoring

- Project measurement & verification
- ✓ Robust data integrations

## Centralize performance data

Achieve a bird's eye view of total building and equipment energy consumption.